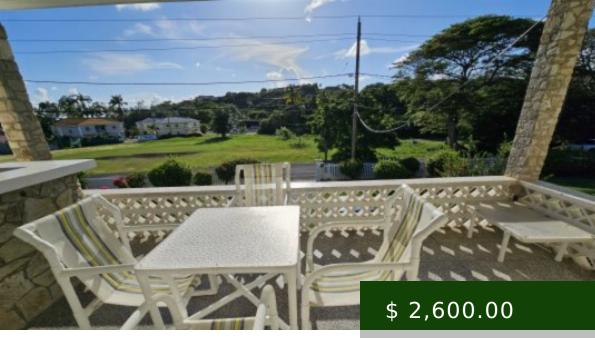

## GARDEN VIEW 4 BEDROOM,2 BATH HOUSE IN LANCE AUX EPINES WITH PRIVATE PATIO: R89

https://grenada-rentals.com

US\$ 2,600 (\$650 per person) per month or US \$2,100 per month as a 3 Bedroom 2 Bath Grenada Rentals Listing: R89 This Garden View 4 Bedroom,2 Bath House is fully furnished and has an A/C unit in each bedroom and in the living room. The property is fenced and...

Fenced and Gated

Furnished

Lawn and Garden

Private Patio

Walk in Closet

Walk to the Beach

**Post Updated:** 2024-10-17 20:20:50

Parish: St. George