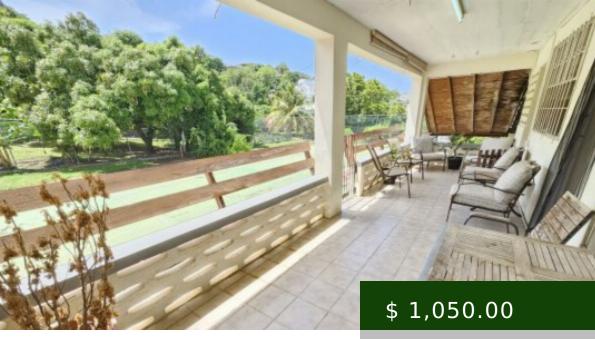

## LARGE PATIO 2 BEDROOM, 1 BATH APARTMENT IN LANCE AUX EPINES: R168

https://grenada-rentals.com

US 1,050 (\$525 per person) per month Grenada Rentals Listing: R168 This Large Patio 2 Bedroom, 1 Bath Apartment is fully furnished with an A/C unit in the Master Bedroom. Large furnished Outdoor Patio. Laundry facilities provided. Located near the entrance to Lance Aux Epines with a 1-2 minute walk...

## **BASIC FACTS**

Property ID: 6000

**Location:** Lance Aux Epines

**Listing Number:** R168

Bedrooms: 2

Floors: 1

Type: Apartment

110/220 Voltage

Air conditioning

Furnished

Private Patio

TV

Walk to the Beach

**Post Updated:** 2025-06-23 21:46:33

Parish: St. George

**Date added: 27/02/23** 